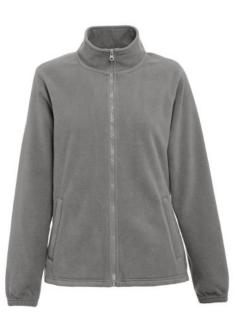

# THC GAMA WOMEN. WOMEN'S POLAR FLEECE JACKET

## **Basic informations**

Size: M Color: Grey

## Specification

100% polyester (300 g/m<sup>2</sup>) anti-pilling high-density women's fitted fleece jacket. Coloruer zipper and inner lining for greater comfort. Contains zippered side pockets and flap, elastic band on sleeves, elastic drawstring at the bottom and reinforcement ribbon on the inside of the collar.Sizes: S, M, L, XL, XXL